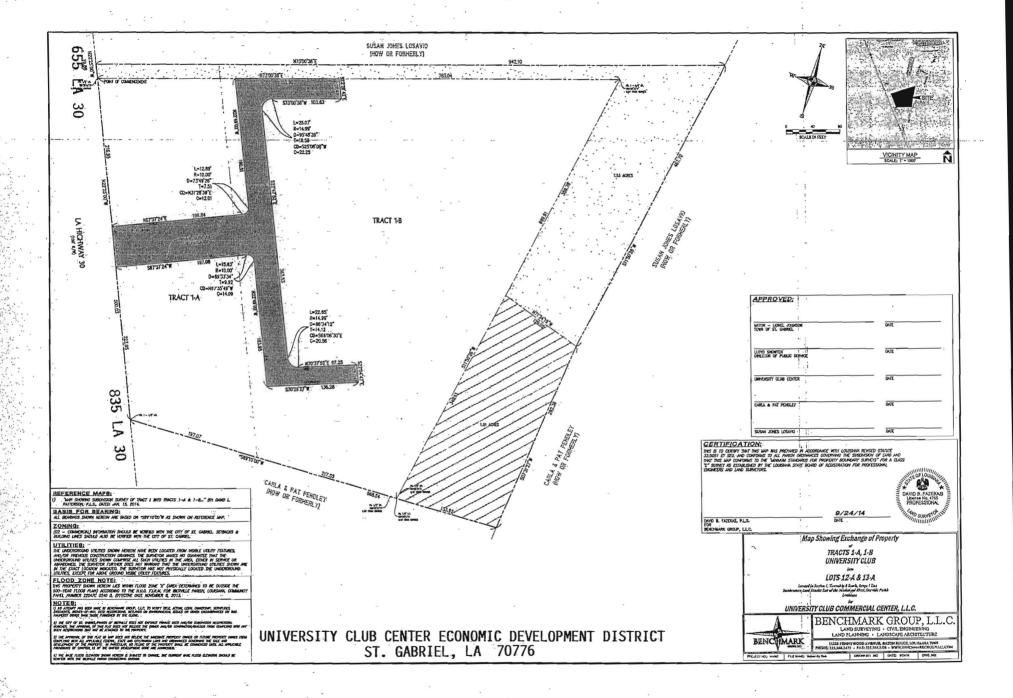

## IMPORTANT NOTICE NEW SALES AND HOTEL TAX RATES FOR IBERVILLE PARISH

Please be advised that a new taxing jurisdiction has been created in Iberville Parish, City of St. Gabriel, called The University Club Center Economic Development District (UCC EDD). The University Club Center Economic Development District is levying a sales and use tax of 2.000% and a hotel tax of 2.000% within the District's boundaries. The UCC EDD is located on Louisiana Highway 30, between the addresses of 655 and 835 Highway 30, St. Gabriel, LA 70776.

The UCC EDD 2.000% Hotel Tax must be collected only by dealers providing overnight lodging services within the District's boundaries.

Attached to this notice is a map showing the location of the University Club Center Economic Development District.